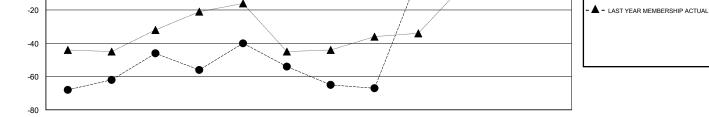

#### GMT CA

| -             | Club          | S         |               | Members               |                           |                         |                                                    |  |
|---------------|---------------|-----------|---------------|-----------------------|---------------------------|-------------------------|----------------------------------------------------|--|
|               | RESULTS FOR   | 2017-2018 |               | RESULTS FOR 2017-2018 |                           |                         |                                                    |  |
| QUARTER       | NEW CLUB GOAL | NEW CLUBS | DROPPED CLUBS | QUARTER               | MEMBER GROWTH NET<br>GOAL | MEMBER GROWTH<br>ACTUAL | DROPPED<br>MEMBERS ACTUAL<br>(including transfers) |  |
| JULY/AUG/SEPT | 0             | 1         | 3             | JULY/AUG/SEPT         | 17                        | 58                      | 100                                                |  |
| OCT/NOV/DEC   | 1             | 1         | 0             | OCT/NOV/DEC           | 12                        | 83                      | 85                                                 |  |
| JAN/FEB/MAR   | 0             | 0         | 0             | JAN/FEB/MAR           | -8                        | 49                      | 49                                                 |  |
| APR/MAY/JUNE  | 1             | 0         | 0             | APR/MAY/JUNE          | 2                         | 0                       | 0                                                  |  |

0

MEMBER GROWTH NET GOAL

MEMBER GROWTH ACTUAL