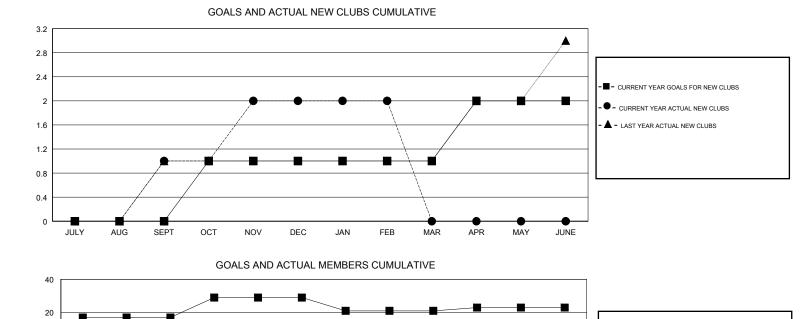

#### GMT CA

| -             | Club          | S         |               | Members               |                           |                         |                                                    |  |
|---------------|---------------|-----------|---------------|-----------------------|---------------------------|-------------------------|----------------------------------------------------|--|
|               | RESULTS FOR   | 2017-2018 |               | RESULTS FOR 2017-2018 |                           |                         |                                                    |  |
| QUARTER       | NEW CLUB GOAL | NEW CLUBS | DROPPED CLUBS | QUARTER               | MEMBER GROWTH NET<br>GOAL | MEMBER GROWTH<br>ACTUAL | DROPPED<br>MEMBERS ACTUAL<br>(including transfers) |  |
| JULY/AUG/SEPT | 0             | 1         | 3             | JULY/AUG/SEPT         | 17                        | 58                      | 100                                                |  |
| OCT/NOV/DEC   | 1             | 1         | 0             | OCT/NOV/DEC           | 12                        | 83                      | 85                                                 |  |
| JAN/FEB/MAR   | 0             | 0         | 0             | JAN/FEB/MAR           | -8                        | 49                      | 49                                                 |  |
| APR/MAY/JUNE  | 1             | 0         | 0             | APR/MAY/JUNE          | 2                         | 0                       | 0                                                  |  |